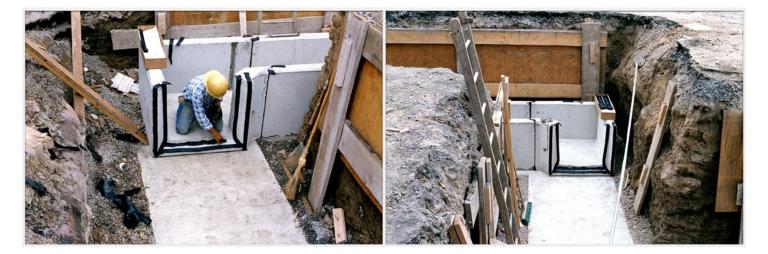

# **STEAM TUNNEL INSTALLATION**

#### THE SITUATION:

Construction of a trench that would serve as a utility run for plumbing and steam lines required the installation of a three-sided concrete structure with precast cap.

#### **THE SOLUTION:**

With temperatures in the trench projected to reach in excess of 130°F, ConSeal's durable CS-102 Butyl Rubber Sealant was chosen to effectively seal the joining precast concrete trench sections.

#### **SEALANT APPLICATION:**

USA CANADA +1.800.332.7325

INTERNATIONAL +1.937.845.8776

THREE-SIDED PRECAST CONCRETE TRENCH