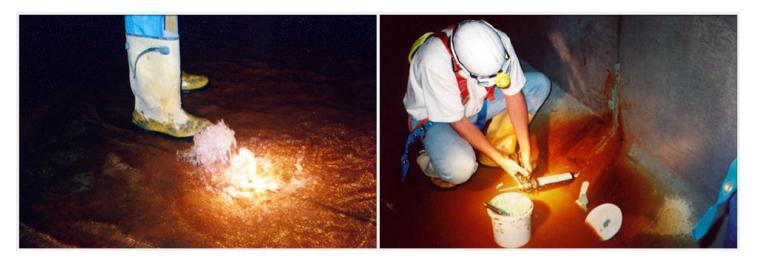

#### **THE SITUATION:**

A residential stormwater control system that ran to Alum Creek Watershed needed repairs due to compromised joints between some of the box culverts. Misalignment of these box culverts required a repair product that could work with wet concrete and underwater. Photos show water gushing into the system, creating standing water around the area that required repairs.

#### THE SOLUTION:

With the system being 30 feet underground, excavation of the site to fix the leak was not an economic or practical option. Therefore, CS-2100 was brought in to repair the leaking joints. CS-2100 was applied underwater to fill in the joint and stop the leak. Upon repair, CS-2100 helped bring the stormwater control system to its desired watertight state.